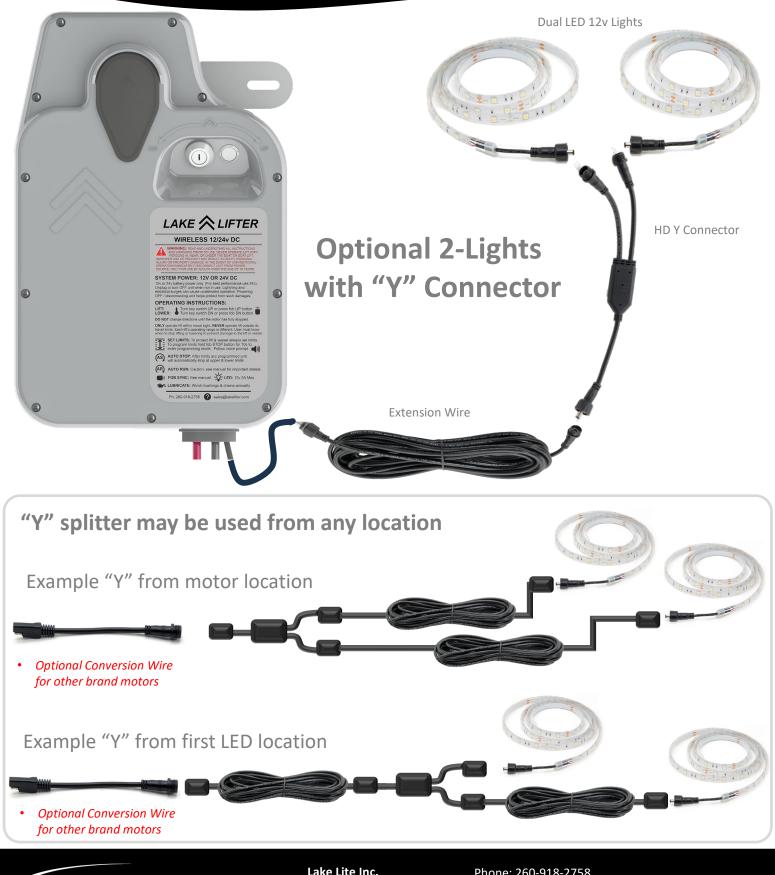

## 110v AC or 12-24v DC Boat Lift Motor Equipped with 12v DC Light Output

Other brand motors with 2-pin flat style connectors will require use of the conversion wire. Reverse polarity wire may also be required for some models.

Other Brand Motors – Please check with manufacturer

**NOTE: Lift Tech Brand Motors are limited to:** AC Motors: 1-light only | DC Motors: 2 Lights

**Lake Lite Inc.** 100 Industrial Dr. Avilla, IN 46710

Phone: 260-918-2758 E-mail sales@lakelite.com Website www.lakelite.com