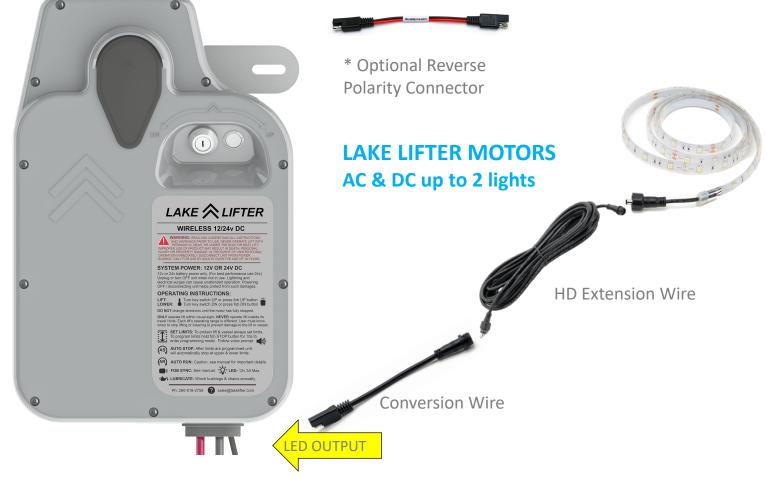

## 110v AC or 12-24v DC Boat Lift Motor Equipped with 12v DC Light Output

Other brand motors with 2-pin flat style connectors will require use of the conversion wire. Reverse polarity wire may also be required for some models.

Other Brand Motors – Please check with manufacturer

**NOTE: Lift Tech Brand Motors are limited to:** AC Motors: 1-light only | DC Motors: 2 Lights

**Lake Lite Inc.** 100 Industrial Dr. Avilla, IN 46710

Phone: 260-918-2758 E-mail sales@lakelite.com Website www.lakelite.com