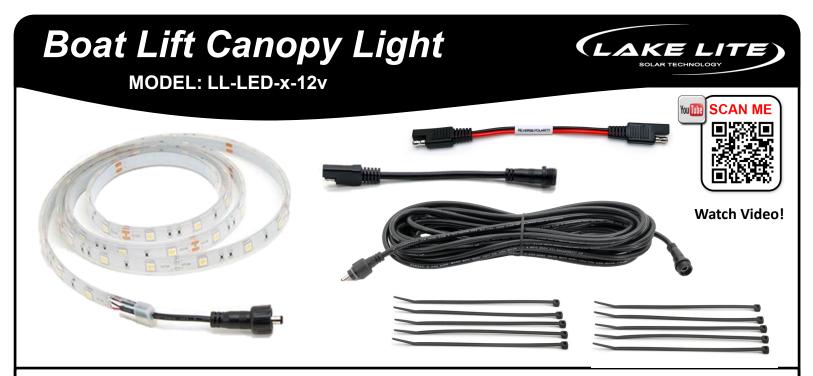

## Boat Lift Canopy LED Light CLAKE LITE

MODEL: LL-LED-x-12v

Lake Lite Inc. 100 Industrial Dr. Avilla, IN 46710

Phone: 260-918-2758 E-mail sales@lakelite.com Website www.lakelite.com