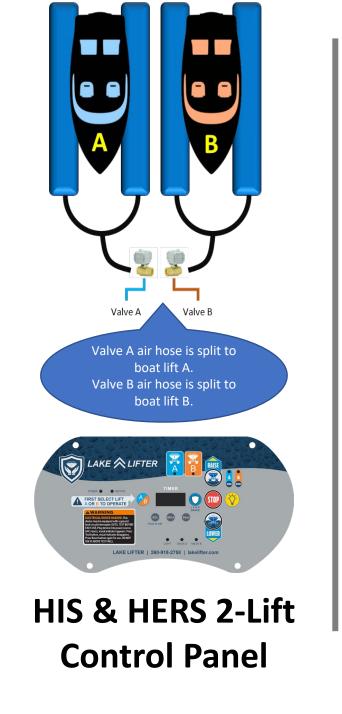

## **HIS & HERS 2-Lift Control Panel**

Independently control TWO separate lifts from the SAME controller.

(Eliminates need of 2<sup>nd</sup> control box)

Upgrades a 2-Valve 2-Lift Ultra Lift Push Button Control Box to a Wireless Pro + Leak Guard Protection

Valve A air hose is split to boat lift A. Valve B air hose is split to boat lift B.