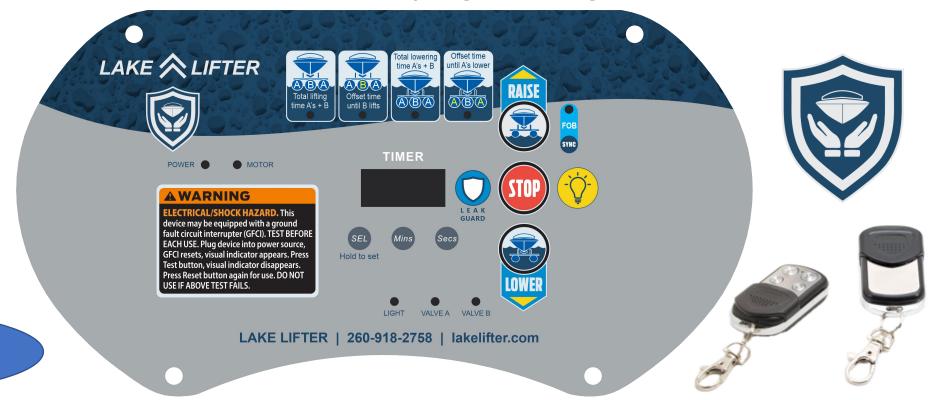

## AUTO 3-Tank Stabilizing Control Panel

Upgrades a 2-Valve Ultra Lift Push Button Control Box to Wireless Pro + Leak Guard.

Time differential center tank control maintains stability on outside tanks while lifting/lowering.