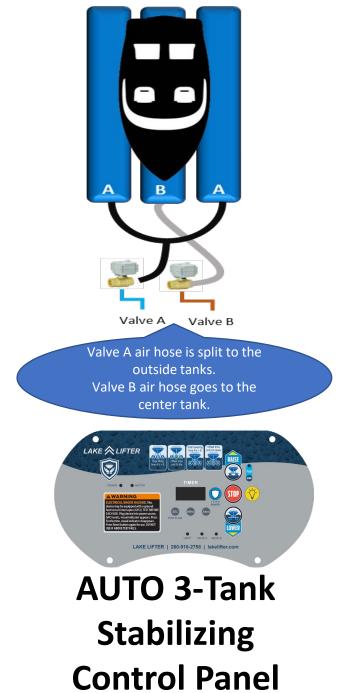

## AUTO 3-Tank Stabilizing Control Panel

Upgrades a 2-Valve Ultra Lift Push Button Control Box to Wireless Pro + Leak Guard.

Time differential center tank control maintains stability on outside tanks while lifting/lowering.