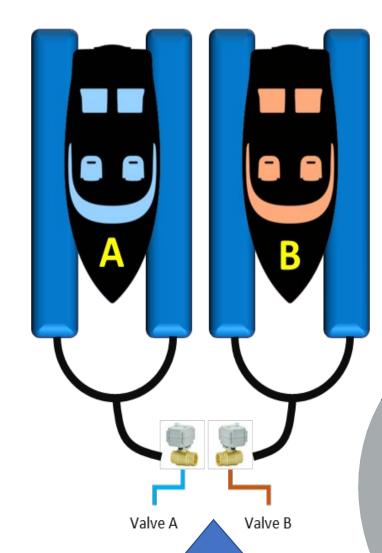

## **HIS & HERS 2-Lift Control Panel**

Independently control TWO separate lifts from the SAME controller.

(Eliminates need of 2<sup>nd</sup> control box)

Upgrades a 2-Valve 2-Lift Ultra Lift Push Button Control Box to a Wireless Pro + Leak Guard Protection

Valve A air hose is split to boat lift A. Valve B air hose is split to boat lift B.