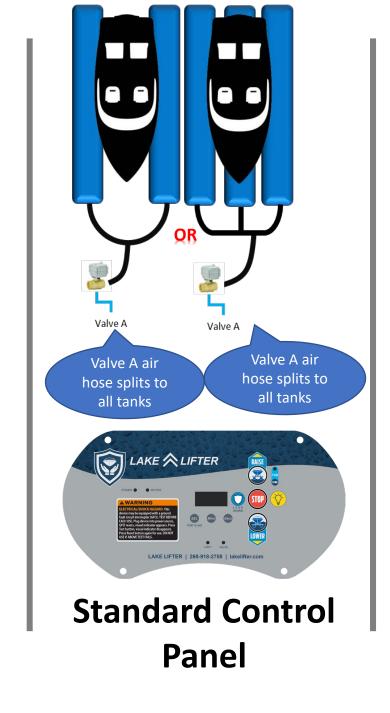

## Standard Control Box Panel

Upgrades a 1-Valve or 2-Valve Ultra Lift Push Button Control Box to a Wireless Pro + Leak Guard Protection

tank.