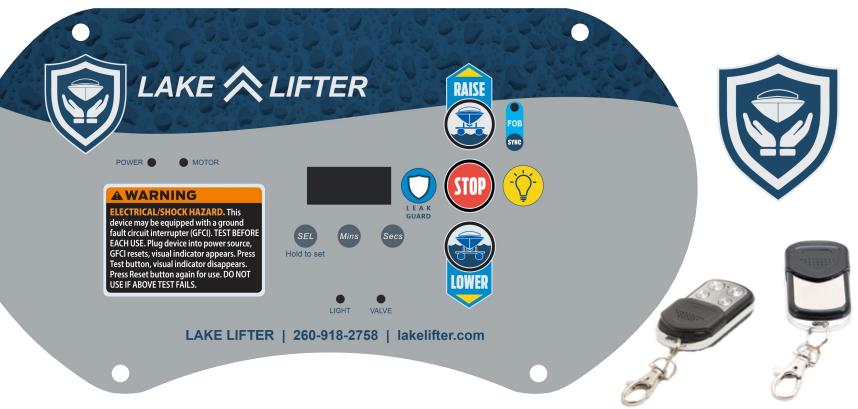

## Standard Control Box Panel

Upgrades a 1-Valve or 2-Valve Ultra Lift Push Button Control Box to a Wireless Pro + Leak Guard Protection

tank.