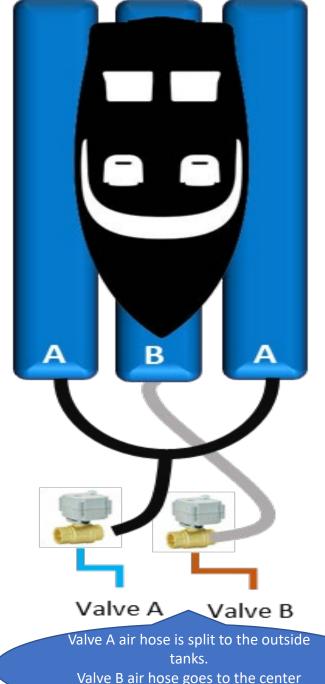

## AUTO 3-Tank Stabilizing Control Panel

Upgrades a 2-Valve Ultra Lift Push Button Control Box to Wireless Pro + Leak Guard.

Time differential center tank control maintains stability on outside tanks while lifting/lowering.