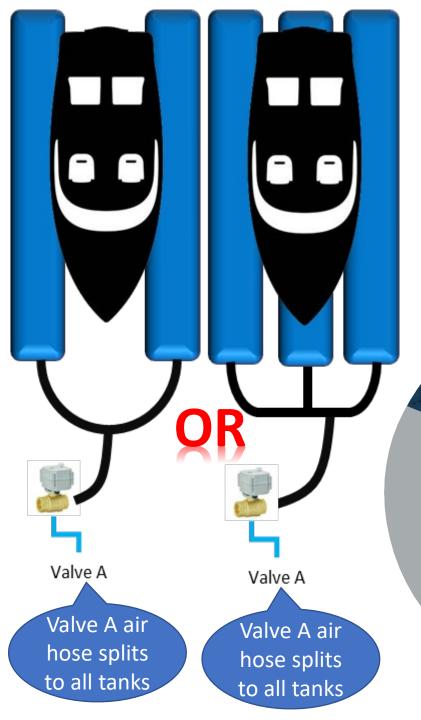

## **HIS & HERS 2-Lift Control Panel**

Independently control TWO separate lifts from the SAME controller.

(Eliminates need of 2<sup>nd</sup> control box)

Upgrades a 2-Valve 2-Lift Ultra Lift Push Button Control Box to a Wireless Pro + Leak Guard Protection

Valve A air hose is split to boat lift A. Valve B air hose is split to boat lift B.