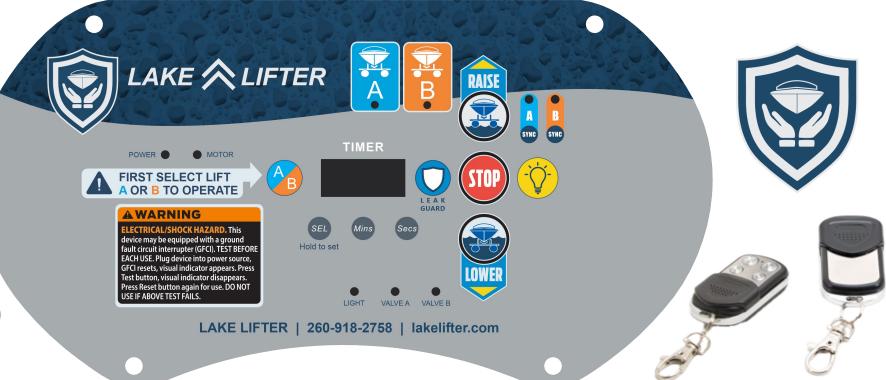

## Standard Control Box Panel

Upgrades a 1-Valve or 2-Valve Ultra Lift Push Button Control Box to a Wireless Pro + Leak Guard Protection

tank.