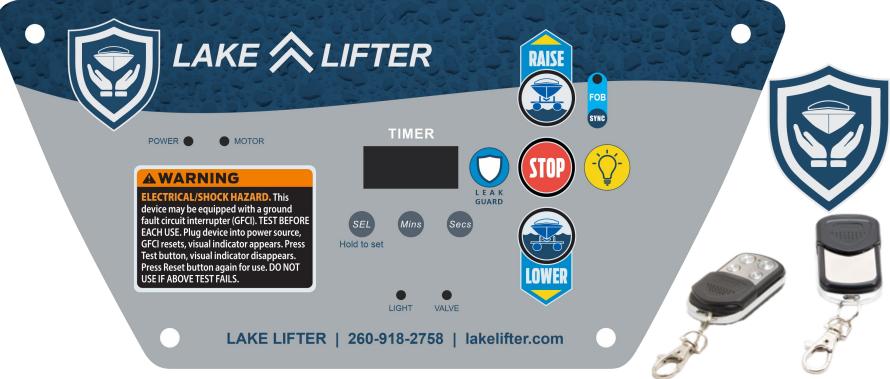

## Standard Control Box Panel

Upgrades a 1-Valve or 2-Valve Triton Pro Push Button Control Box to a Wireless Pro + Leak Guard Protection

Valve B air hose goes to the center tank.