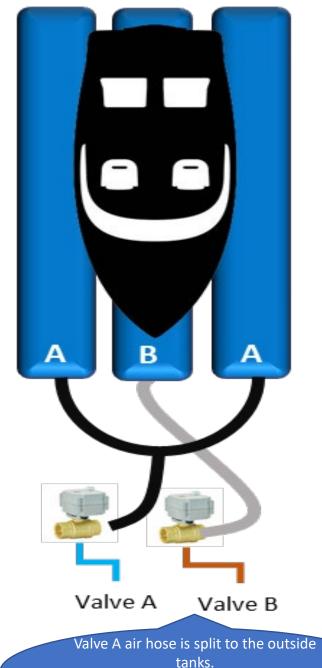

## Standard Control Box Panel

Upgrades a 1-Valve or 2-Valve Triton Pro Push Button Control Box to a Wireless Pro + Leak Guard Protection

Valve B air hose goes to the center tank.

## AUTO 3-Tank Stabilizing Control Panel

Upgrades a 2-Valve Triton Pro Push Button Control Box to Wireless Pro + Leak Guard.

Time differential center tank control maintains stability on outside tanks while lifting/lowering.