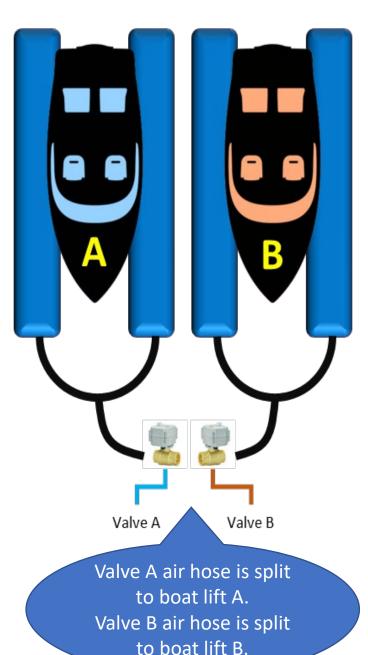

## **HIS & HERS 2-Lift Control Panel**

Independently control TWO separate lifts from the SAME controller.

(Eliminates need of 2<sup>nd</sup> control box)

Upgrades a 2-Valve 2-Lift Triton Pro Push Button Control Box to a Wireless Pro + Leak Guard Protection