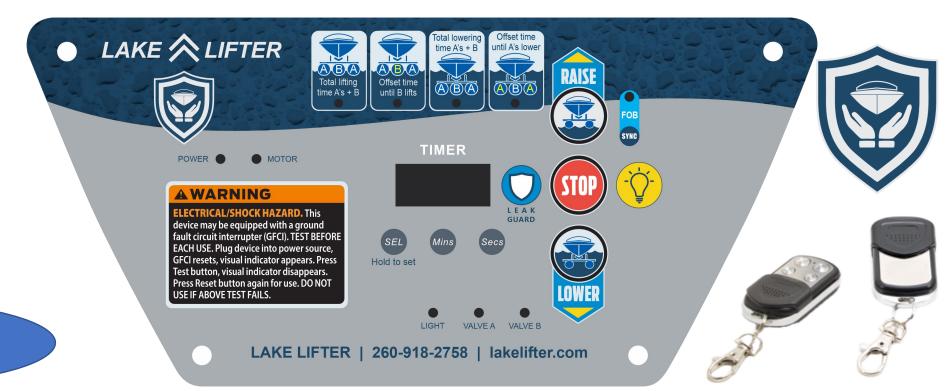

## AUTO 3-Tank Stabilizing Control Panel

Upgrades a 2-Valve Triton Pro Push Button Control Box to Wireless Pro + Leak Guard.

Time differential center tank control maintains stability on outside tanks while lifting/lowering.