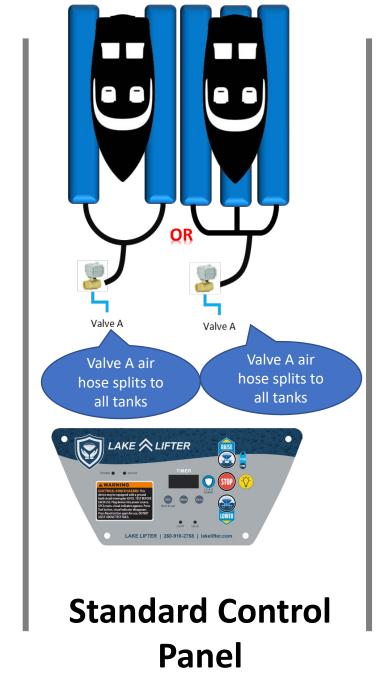

## Standard Control Box Panel

Upgrades a 1-Valve or 2-Valve Triton Pro Push Button Control Box to a Wireless Pro + Leak Guard Protection

Valve B air hose goes to the center tank.