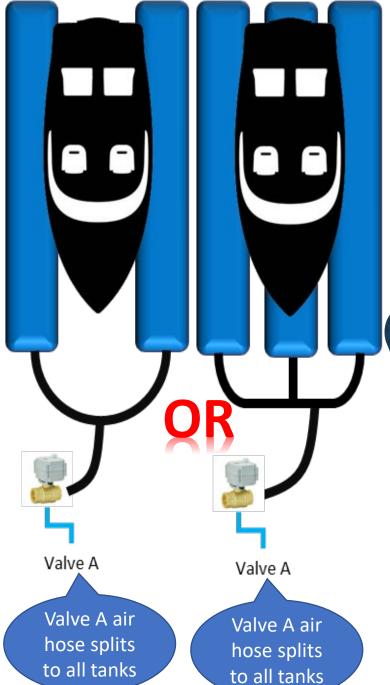

## **HIS & HERS 2-Lift Control Panel**

Independently control TWO separate lifts from the SAME controller.

(Eliminates need of 2<sup>nd</sup> control box)

Upgrades a 2-Valve 2-Lift Triton Pro Push Button Control Box to a Wireless Pro + Leak Guard Protection