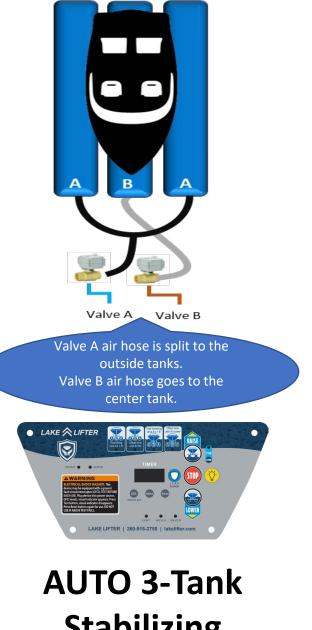

## AUTO 3-Tank Stabilizing Control Panel

Upgrades a 2-Valve Triton Pro Push Button Control Box to Wireless Pro + Leak Guard.

Time differential center tank control maintains stability on outside tanks while lifting/lowering.