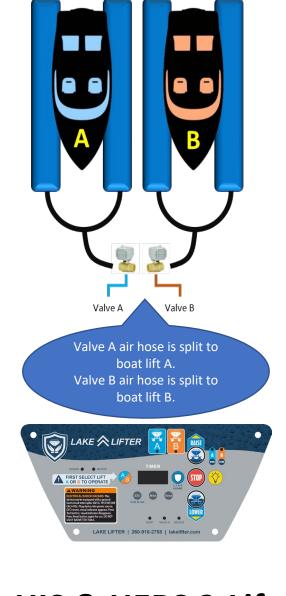

## **HIS & HERS 2-Lift Control Panel**

Independently control TWO separate lifts from the SAME controller.

(Eliminates need of 2<sup>nd</sup> control box)

Upgrades a 2-Valve 2-Lift Triton Pro Push Button Control Box to a Wireless Pro + Leak Guard Protection