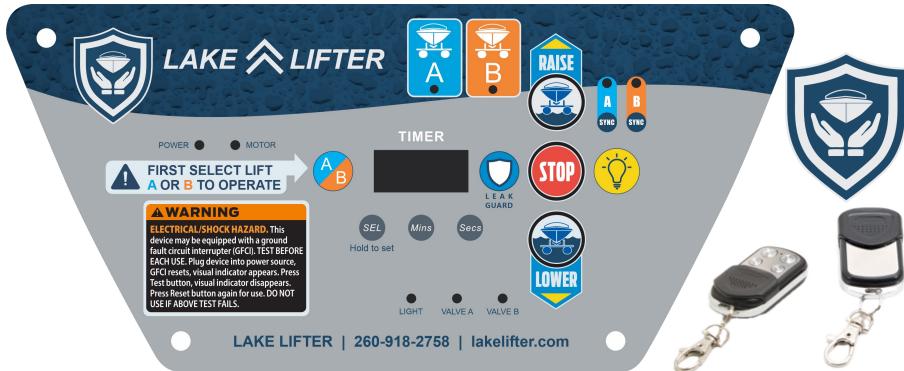

## **HIS & HERS 2-Lift Control Panel**

Independently control TWO separate lifts from the SAME controller.

(Eliminates need of 2<sup>nd</sup> control box)

Upgrades a 2-Valve 2-Lift Triton Pro Push Button Control Box to a Wireless Pro + Leak Guard Protection