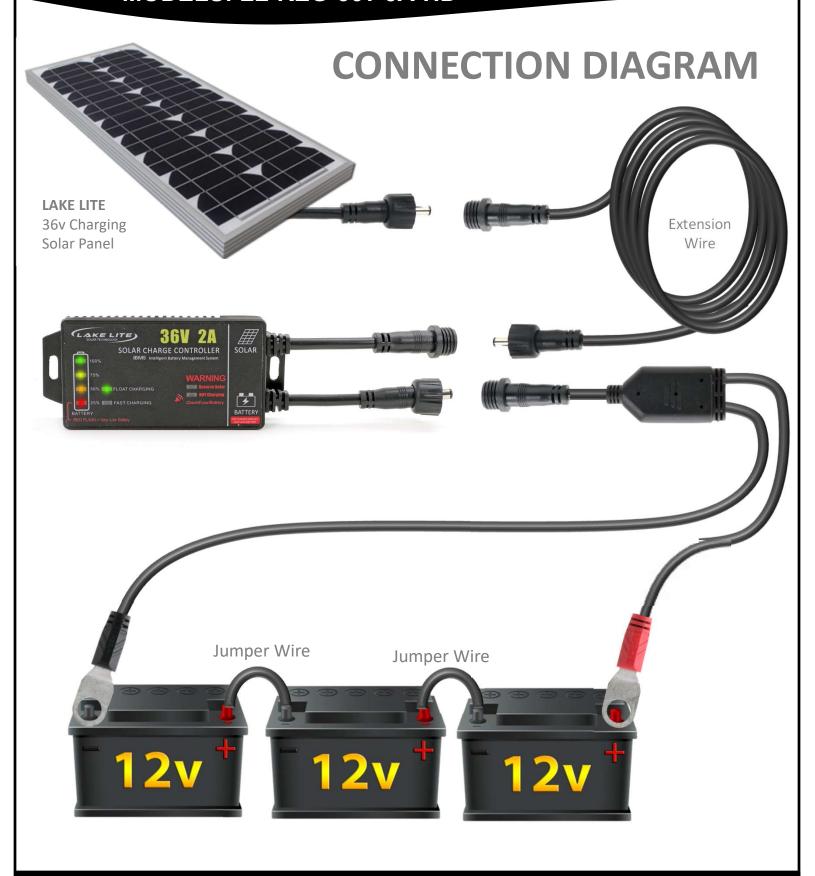

# Solar Charge Regulator MODELS: LL-REG-36v-5A-HD

Lake Lite Inc. 105 W Simon St Laotto, IN 46763 Phone: 260-918-2758
Fax: 260-918-3540
E-mail sales@lakelite.com

# Solar Charge Regulator

**MODELS: LL-REG-36v-5A-HD** 