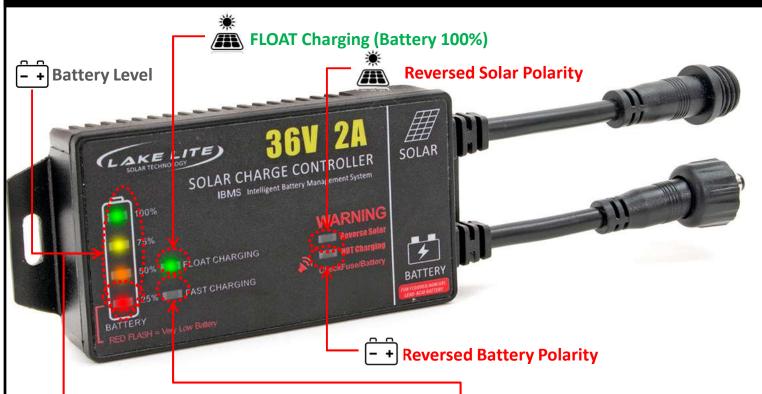

#### **BATTERY LED INDICATORS**

| LED COLOR         | DESCRIPTION                                           |
|-------------------|-------------------------------------------------------|
| GREEN - FLASHING  | Over Voltage Detected:<br>Regulator will self correct |
| GREEN - CONSTANT  | High Battery Level                                    |
| YELLOW - CONSTANT | Medium – High Battery level                           |
| ORANGE - CONSTANT | Medium Battery Level                                  |
| RED - CONSTANT    | Very Low Battery Level<br>Limit Battery Use           |
| RED - FLASHING    | Extremely Low Battery OR (BLOWN FUSE) & NOT CHARGING  |
| OFF               | Blown Fuse or No Power                                |

#### SOLAR LED INDICATORS

| TIME  | LED COLOR       | DESCRIPTION                                                 |
|-------|-----------------|-------------------------------------------------------------|
| DAY   | GREEN-CONSTANT  | Float Charging                                              |
| DAY   | BLUE - CONSTANT | Fast Charging                                               |
| DAY   | OFF             | No power from Solar Panel Check connections, & solar panel. |
| NIGHT | OFF             | Solar Panel is NOT Charging due to lack of sunshine         |

#### **WARNING**

# - + WARNING

### **Reverse Solar**

# **NOT Charging**

Solar Panel Polarity is reversed / backwards. Check & correct connections. Likely inside the black box on back of solar panel.

Check regulator is connected to battery correctly

**Check & Replace Blown Fuse** 