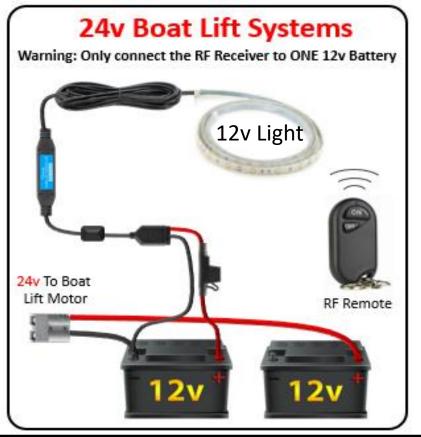

## LED Wireless Key Fob Control Unit

**MODEL:LL-LED-KEY-FOB-HD** 

### **RF Remote**

#### SYNC FOB INSTRUCTIONS

- 1. Apply power to the receiver
- 2. Within 6 seconds of applying power to receiver push and hold the ON button to sync the fob to the receiver.

#### TROUBLESHOOTING:

If the link is unsuccessful after completing the above 2 steps, repeat. Be sure to firmly push both ON button for at least 3 seconds.

**NOTE:** This product does not have a function to clear the match once a link has been established, but it can be linked to a second receiver and control them both.