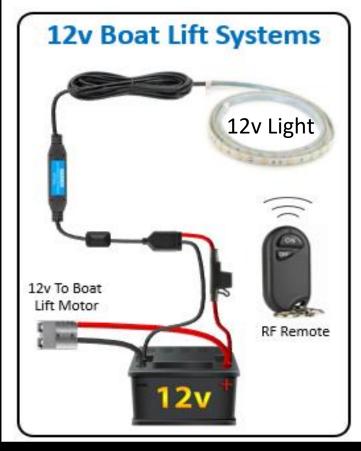

## LED Wireless Key Fob Control Unit

**MODEL:LL-LED-KEY-FOB-HD** 

### **RF Remote**

#### SYNC FOB INSTRUCTIONS

- 1. Apply power to the receiver
- 2. Within 6 seconds of applying power to receiver push and hold the ON button to sync the fob to the receiver.

#### TROUBLESHOOTING:

If the link is unsuccessful after completing the above 2 steps, repeat. Be sure to firmly push both ON button for at least 3 seconds.

**NOTE:** This product does not have a function to clear the match once a link has been established, but it can be linked to a second receiver and control them both.