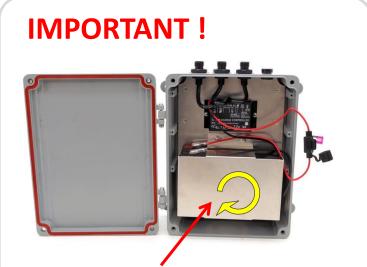

# Lake Lifter - Boat House Solar Light Kit Model: LF-BHL-LED-FLOOD

The battery should be mounted in the most upright position. If you mount the control box upside down remove the battery and flip it around so the battery will be up right after installing the control box.