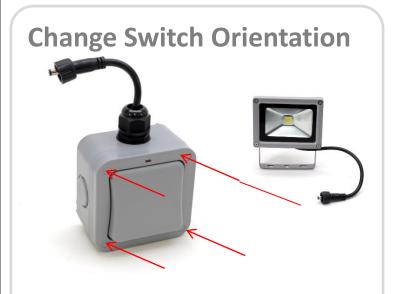

### **CONNECT FUSE !**

**NOTE:** The fuse is shipped disconnected. Insert fuse and close control box cabinet before operation.

You may flip the switch cover as needed depending if you would like the wire to exit the top of the switch or the bottom of the switch. Remove the 4 screw cap beauty covers to access the screws.