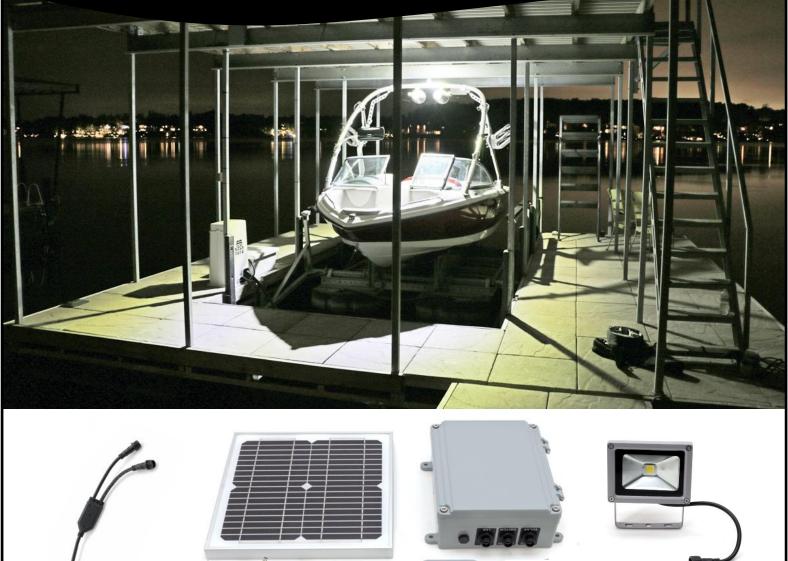

## Lake Lifter - Boat House Solar Light Kit Model: LF-BHL-LED-FLOOD

#### **Connection Diagram**

Use the provided wiring to connect the components as shown. You may purchase additional wiring lengths to extend or shorten the distances between each component: Visit: <u>www.lakelifter.com</u>