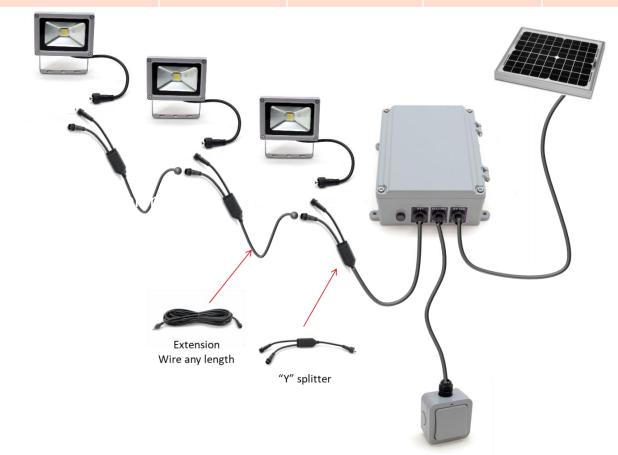

#### **Connection Diagram**

Use the provided wiring to connect the components as shown. You may purchase additional wiring lengths to extend or shorten the distances between each component: Visit: <u>www.lakelifter.com</u>

# **Extending wire lengths**

Sizes: 5 / 10 / 15 / 20 / 25 ft

You may use any combination of wires to mount the various items in desired locations.

To purchase additional wire please visit <u>www.lakelifter.com</u>