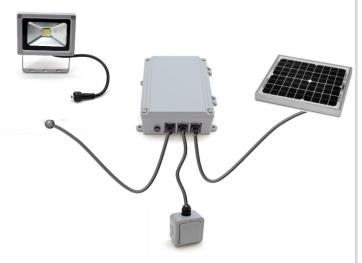

#### **Connection Diagram**

Use the provided wiring to connect the components as shown. You may purchase additional wiring lengths to extend or shorten the distances between each component: Visit: <u>www.lakelifter.com</u>