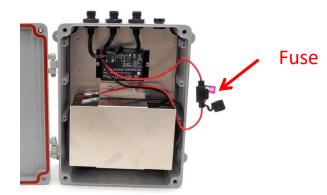

### **CONNECT FUSE !**

**NOTE:** The fuse is shipped disconnected. Insert fuse and close control box cabinet before operation.

You may flip the switch cover as needed depending if you would like the wire to exit the top of the switch or the bottom of the switch. Remove the 4 screw cap beauty covers to access the screws.