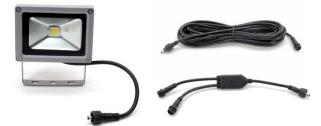

# **Extending wire lengths**

Sizes: 5 / 10 / 15 / 20 / 25 ft

You may use any combination of wires to mount the various items in desired locations.

To purchase additional wire please visit <u>www.lakelifter.com</u>

### **Additional LED Lights**

Additional light kits are available at www.lakelifter.com Model: LF-BHL-ADD-ON

Each extra light module includes the LED light + extension wire + "Y" connector.

| Number of Lights | 1         | 2         | 3           | 4         |
|------------------|-----------|-----------|-------------|-----------|
| Est. Run Times   | 7 – 8 hrs | 3 – 4 hrs | 2.5 – 3 hrs | 1 – 2 hrs |