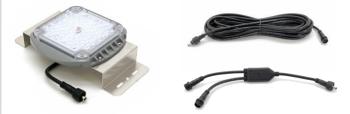

### **Additional LED Lights**

Additional light kits are available at www.lakelifter.com Model: LF-BHL-ADD-ON

Each extra light module includes the LED light + extension wire + "Y" connector.

| Number of Lights | 1         | 2         | 3           | 4         |
|------------------|-----------|-----------|-------------|-----------|
| Est. Run Times   | 7 – 8 hrs | 3 – 4 hrs | 2.5 – 3 hrs | 1 – 2 hrs |