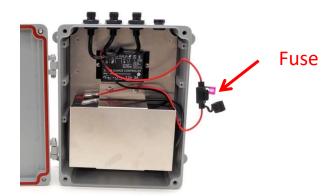

# **CONNECT FUSE !**

**NOTE:** The fuse is shipped disconnected. Insert fuse and close control box cabinet before operation.

You may flip the switch cover as needed depending if you would like the wire to exit the top of the switch or the bottom of the switch. Remove the 4 screw cap beauty covers to access the screws.