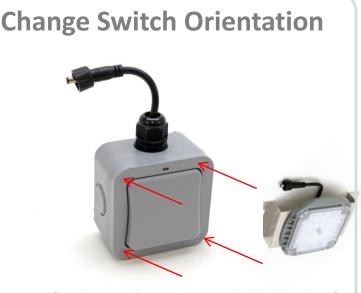

# **CONNECT FUSE !**

**NOTE:** The fuse is shipped disconnected. Insert fuse and close control box cabinet before operation.

You may flip the switch cover as needed depending if you would like the wire to exit the top of the switch or the bottom of the switch. Remove the 4 screw cap beauty covers to access the screws.