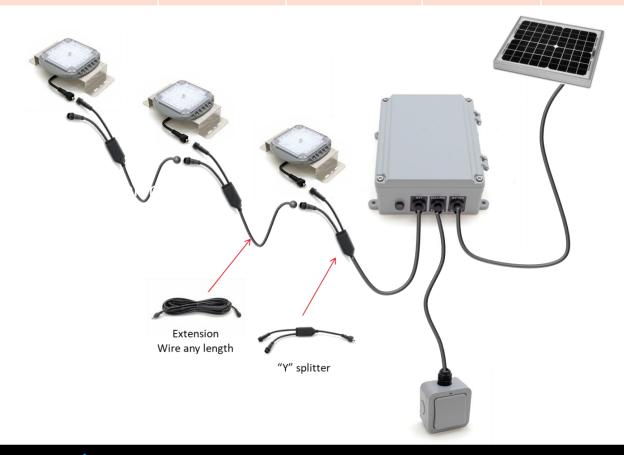

#### **Connection Diagram**

Use the provided wiring to connect the components as shown. You may purchase additional wiring lengths to extend or shorten the distances between each component: Visit: <u>www.lakelifter.com</u>

# **Extending wire lengths**

Sizes: 5 / 10 / 15 / 20 / 25 ft

You may use any combination of wires to mount the various items in desired locations.

To purchase additional wire please visit <u>www.lakelifter.com</u>

### **Additional LED Lights**

Additional light kits are available at www.lakelifter.com Model: LF-BHL-ADD-ON

Each extra light module includes the LED light + extension wire + "Y" connector.

| Number of Lights | 1         | 2         | 3           | 4         |
|------------------|-----------|-----------|-------------|-----------|
| Est. Run Times   | 7 – 8 hrs | 3 – 4 hrs | 2.5 – 3 hrs | 1 – 2 hrs |