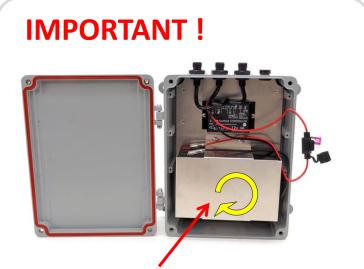

# Lake Lifter - Boat House Solar Light Kit Model: LF-BHL-LED-KIT

The battery should be mounted in the most upright position. If you mount the control box upside down remove the battery and flip it around so the battery will be up right after installing the control box.