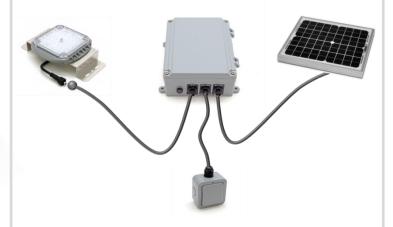

#### **Connection Diagram**

Use the provided wiring to connect the components as shown. You may purchase additional wiring lengths to extend or shorten the distances between each component: Visit: <u>www.lakelifter.com</u>