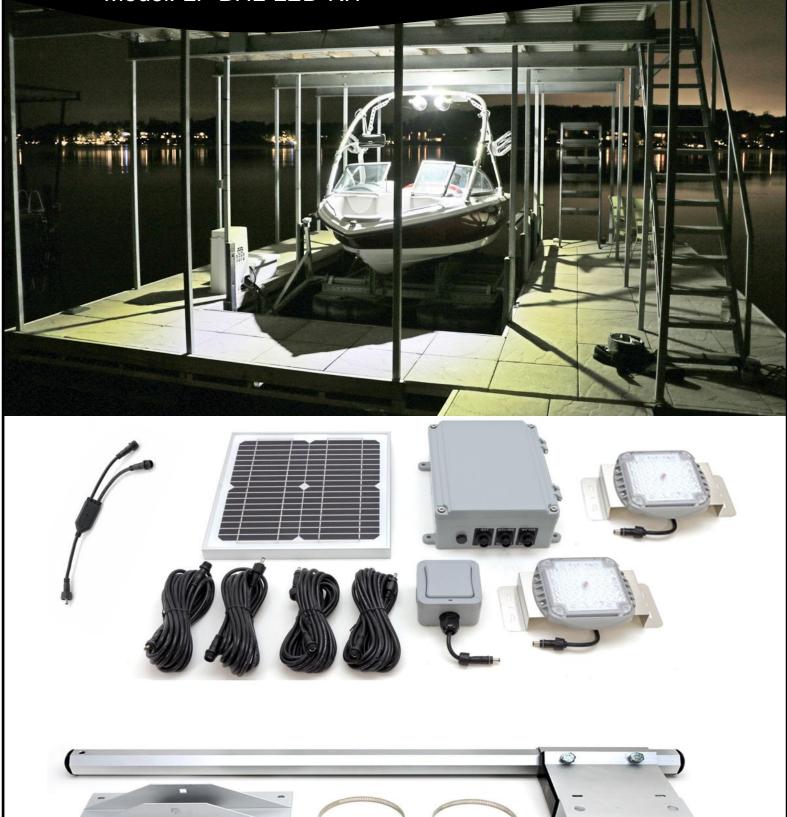

# Lake Lifter - Boat House Solar Light Kit Model: LF-BHL-LED-KIT

LAKE LIFTER 105 W. Simon St. Laotto, IN 46763

Phone: 260-918-2758 E-mail sales@lakelifter.com Web: www.lakelifter.com

#### **Connection Diagram**

Use the provided wiring to connect the components as shown. You may purchase additional wiring lengths to extend or shorten the distances between each component: Visit: <u>www.lakelifter.com</u>

# **Extending wire lengths**

Sizes: 5 / 10 / 15 / 20 / 25 ft

You may use any combination of wires to mount the various items in desired locations.

To purchase additional wire please visit <u>www.lakelifter.com</u>

### **Additional LED Lights**

Additional light kits are available at www.lakelifter.com Model: LF-BHL-ADD-ON

Each extra light module includes the LED light + extension wire + "Y" connector.

| Number of Lights | 1         | 2         | 3           | 4         |
|------------------|-----------|-----------|-------------|-----------|
| Est. Run Times   | 7 – 8 hrs | 3 – 4 hrs | 2.5 – 3 hrs | 1 – 2 hrs |