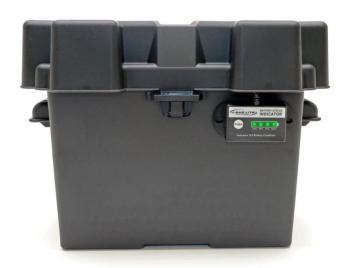

#### **Approximate Battery Levels (+/- 10%)**

| Excellent | >95%  |
|-----------|-------|
| Good      | >75%  |
| Fair      | >50%  |
| Poor      | < 25% |

Example Installation