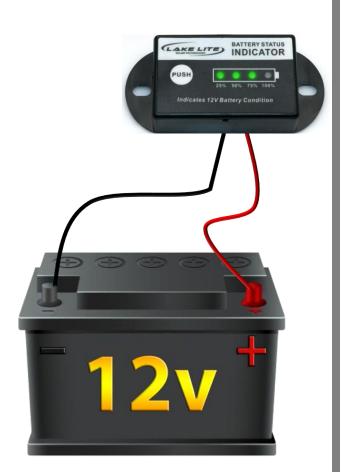

# **Battery Status Indicator**

12v & 24v Wiring Diagrams (Model: LL-BLBI)



The Battery Status indicator is perfect for checking the level of your boat lift battery. Simply push the button to check status.

Use One Indicator for each 12v battery.

**NOTES**: Do not check the battery level when the boat lift motor is on as it will not reflect the correct status.



#### **Approximate Battery Levels (+/- 10%)**



| Excellent | >95%  |
|-----------|-------|
| Good      | >75%  |
| Fair      | >50%  |
| Poor      | < 25% |



Example Installation

# **Battery Status Indicator**

12v & 24v Wiring Diagrams (Model: LL-BLBI)



## 12v Lift systems

1-Unit Required



### 24v Lift systems

2-Units Required



# **Battery Status Indicator**

Perfect for displaying your battery Level.

Note Measurement is approximate

| Excellent | >95% |
|-----------|------|
| Good      | >75% |
| Fair      | >50% |
| Poor      | <25% |





### 12v Lift systems

1-Unit Required





### 24v Lift systems

2-Units Required