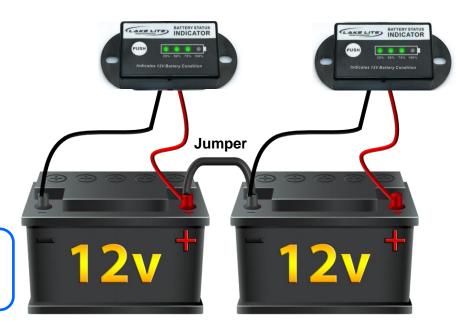

#### **Approximate Battery Levels (+/- 10%)**

| Excellent | >95%  |
|-----------|-------|
| Good      | >75%  |
| Fair      | >50%  |
| Poor      | < 25% |

Example Installation

### 24v Lift systems

2-Units Required