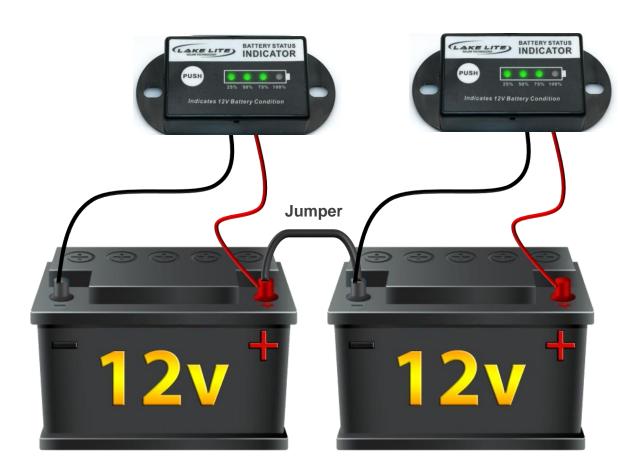

# **Battery Status Indicator**

12v & 24v Wiring Diagrams (Model: LL-BLBI)



The Battery Status indicator is perfect for checking the level of your boat lift battery. Simply push the button to check status.

Use One Indicator for each 12v battery.

**NOTES**: Do not check the battery level when the boat lift motor is on as it will not reflect the correct status.



#### **Approximate Battery Levels (+/- 10%)**



| Excellent | >95%  |
|-----------|-------|
| Good      | >75%  |
| Fair      | >50%  |
| Poor      | < 25% |



Example Installation

# **Battery Status Indicator**

12v & 24v Wiring Diagrams (Model: LL-BLBI)



## 12v Lift systems

1-Unit Required



### 24v Lift systems

2-Units Required



# **Battery Status Indicator**

Perfect for displaying your battery Level.

Note Measurement is approximate

| Excellent | >95% |
|-----------|------|
| Good      | >75% |
| Fair      | >50% |
| Poor      | <25% |





### 12v Lift systems

1-Unit Required





### 24v Lift systems

2-Units Required