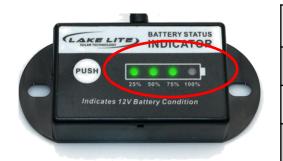

#### **Approximate Battery Levels (+/- 10%)**

| Excellent | >95%  |
|-----------|-------|
| Good      | >75%  |
| Fair      | >50%  |
| Poor      | < 25% |

Example Installation

# **Battery Status Indicator**

Perfect for displaying your battery Level.

Note Measurement is approximate

| Excellent | >95% |
|-----------|------|
| Good      | >75% |
| Fair      | >50% |
| Poor      | <25% |