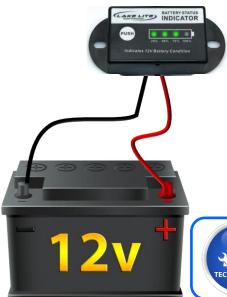

ply push the button to check status.

Use One Indicator for each 12v battery.

**NOTES**: Do not check the battery level when the boat lift motor is on as it will not reflect the correct status.



#### **Approximate Battery Levels (+/- 10%)**



| Excellent | >95%  |
|-----------|-------|
| Good      | >75%  |
| Fair      | >50%  |
| Poor      | < 25% |



Example Installation

# **Battery Status Indicator**

12v & 24v Wiring Diagrams (Model: LL-BLBI)



## 12v Lift systems

1-Unit Required



### 24v Lift systems

2-Units Required



# **Battery Status Indicator**

Perfect for displaying your battery Level.

Note Measurement is approximate

| Excellent | >95% |
|-----------|------|
| Good      | >75% |
| Fair      | >50% |
| Poor      | <25% |





### 12v Lift systems

1-Unit Required





### 24v Lift systems

2-Units Required