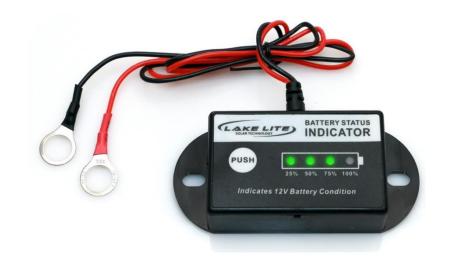

# **Battery Status Indicator**

12v & 24v Wiring Diagrams (Model: LL-BLBI)

The Battery Status indicator is perfect for checking the level of your boat lift battery. Simply push the button to check status.

Use One Indicator for each 12v battery.

**NOTES**: Do not check the battery level when the boat lift motor is on as it will not reflect the correct status.