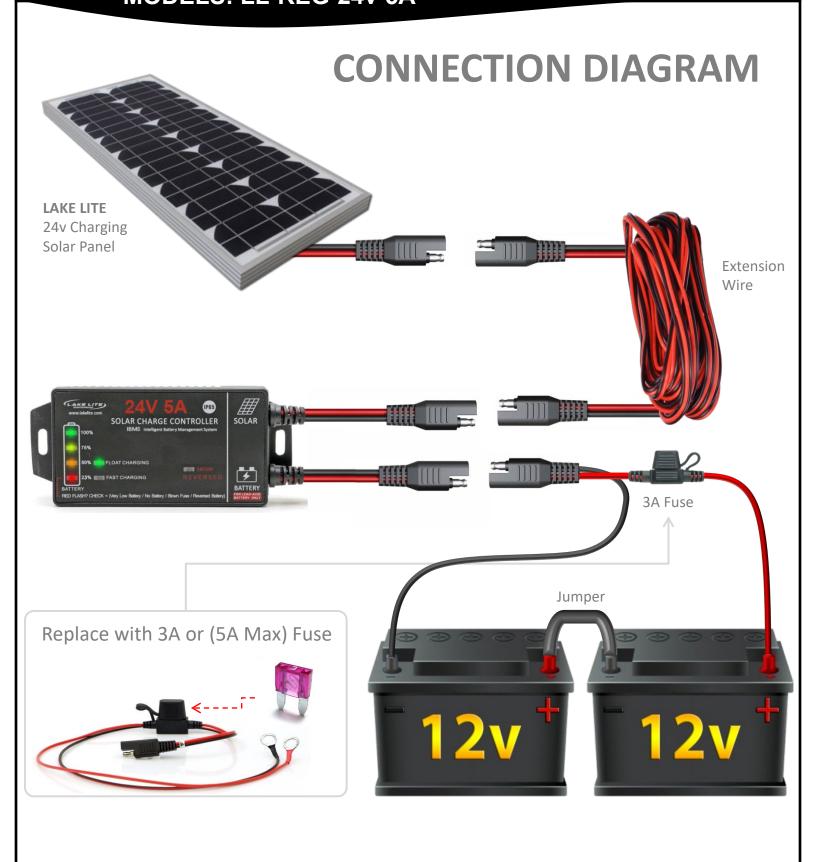

**PRE-CHECK # 1:** Connect Regulator ONLY to Battery and confirm Battery Status LED Turns On.

\* NOTE (Solar Panel NOT Connected)

**PRE-CHECK # 2:** Connect Regulator ONLY to Solar panel and confirm Charging Status LED Turns On.

\* NOTE (Battery is NOT connected)

**NOTE:** If both Pre-Checks are OK: Regulator is functioning correctly.

**FLASHING RED BATTERY LED:** Likely result of a blown fuse, bad, broken, or no connection. Correct or replace wiring.