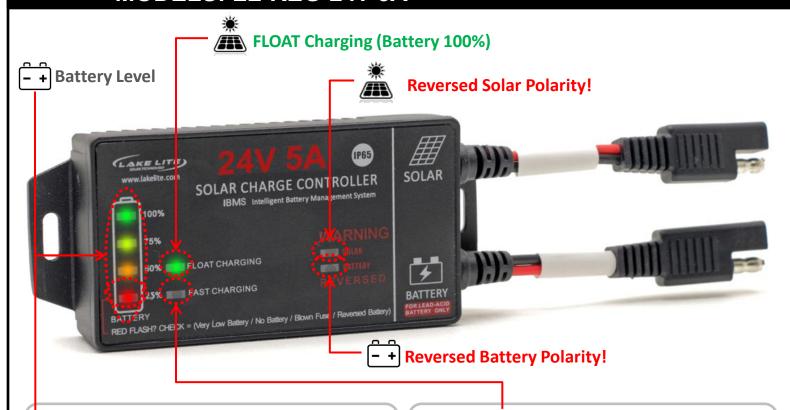

### Solar Charge Regulator

**MODELS: LL-REG-24v-5A** 

| TIME | LED COLOR         | DESCRIPTION                                                                                       |
|------|-------------------|---------------------------------------------------------------------------------------------------|
| Any  | RED - FLASHING    | Extremely Low Battery OR (BLOWN FUSE) OR (Backwards / No Connection)                              |
| Any  | RED - CONSTANT    | Very Low Battery Level –<br>Limit Battery Use                                                     |
| Any  | ORANGE - CONSTANT | Medium Battery Level –<br>Charge Battery                                                          |
| Any  | GREEN - CONSTANT  | High Battery Level – Good!                                                                        |
| ANY  | GREEN - FLASHING  | Over Voltage Detected:<br>Regulator will correct back to<br>Green-Constant to protect<br>battery: |
| ANY  | OFF               | Blown Fuse and or No Battery Detected Replace Fuse or Connect Battery                             |

#### **SOLAR LED INDICATORS**

| TIME  | LED COLOR       | DESCRIPTION                                                       |
|-------|-----------------|-------------------------------------------------------------------|
| DAY   | BLUE - CONSTANT | (Charging) Fast Charging or Bulk Charging                         |
| DAY   | GREEN-CONSTANT  | Float Charging                                                    |
| DAY   | OFF             | Check Solar Panel (Shorted / Bad or<br>No Connection / Bad Diode) |
| NIGHT | OFF             | Solar Panel is NOT Charging                                       |

**PRE-CHECK # 1:** Connect Regulator ONLY to Battery and confirm Battery Status LED Turns On.

\* NOTE (Solar Panel NOT Connected)

**PRE-CHECK # 2:** Connect Regulator ONLY to Solar panel and confirm Charging Status LED Turns On.

\* NOTE (Battery is NOT connected)

**NOTE:** If both Pre-Checks are OK: Regulator is functioning correctly.

**FLASHING RED BATTERY LED:** Likely result of a blown fuse, bad, broken, or no connection. Correct or replace wiring.