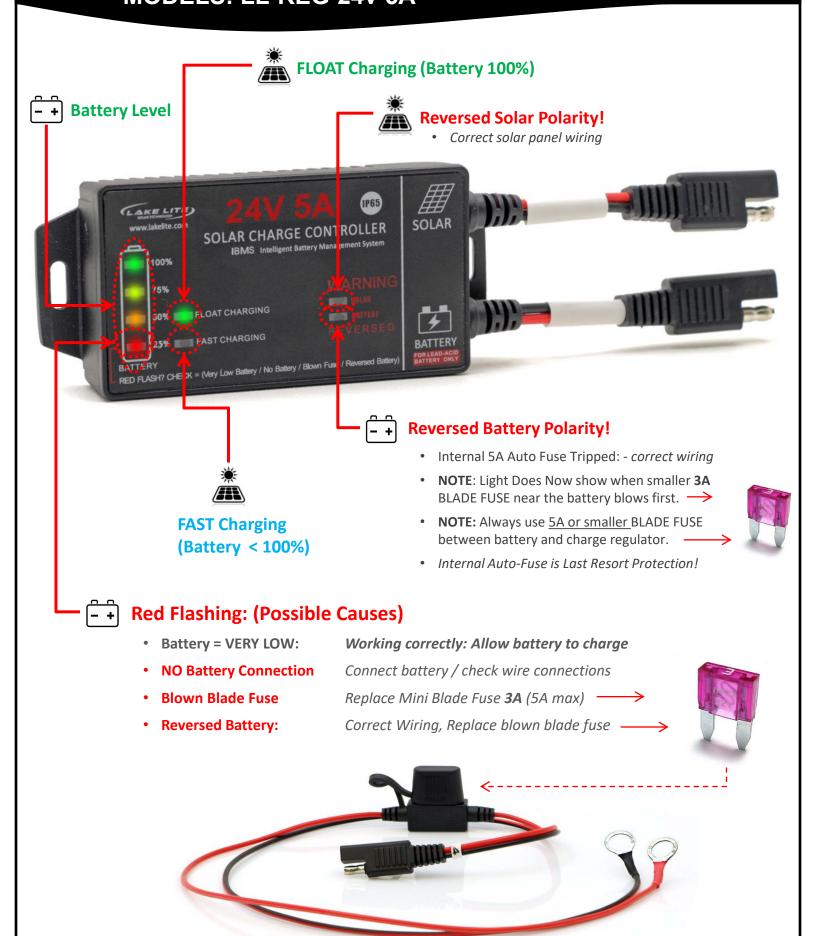

### Solar Charge Regulator

**MODELS: LL-REG-24v-5A** 

| TIME | LED COLOR         | DESCRIPTION                                                                                       |
|------|-------------------|---------------------------------------------------------------------------------------------------|
| Any  | RED - FLASHING    | Extremely Low Battery OR (BLOWN FUSE) OR (Backwards / No Connection)                              |
| Any  | RED - CONSTANT    | Very Low Battery Level –<br>Limit Battery Use                                                     |
| Any  | ORANGE - CONSTANT | Medium Battery Level –<br>Charge Battery                                                          |
| Any  | GREEN - CONSTANT  | High Battery Level – Good!                                                                        |
| ANY  | GREEN - FLASHING  | Over Voltage Detected:<br>Regulator will correct back to<br>Green-Constant to protect<br>battery: |
| ANY  | OFF               | Blown Fuse and or No Battery Detected Replace Fuse or Connect Battery                             |

#### **SOLAR LED INDICATORS**

| TIME  | LED COLOR       | DESCRIPTION                                                       |
|-------|-----------------|-------------------------------------------------------------------|
| DAY   | BLUE - CONSTANT | (Charging) Fast Charging or Bulk Charging                         |
| DAY   | GREEN-CONSTANT  | Float Charging                                                    |
| DAY   | OFF             | Check Solar Panel (Shorted / Bad or<br>No Connection / Bad Diode) |
| NIGHT | OFF             | Solar Panel is NOT Charging                                       |

**PRE-CHECK # 1:** Connect Regulator ONLY to Battery and confirm Battery Status LED Turns On.

\* NOTE (Solar Panel NOT Connected)

**PRE-CHECK # 2:** Connect Regulator ONLY to Solar panel and confirm Charging Status LED Turns On.

\* NOTE (Battery is NOT connected)

**NOTE:** If both Pre-Checks are OK: Regulator is functioning correctly.

**FLASHING RED BATTERY LED:** Likely result of a blown fuse, bad, broken, or no connection. Correct or replace wiring.