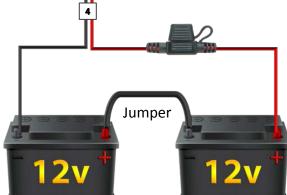

## Solar Charge Regulator **MODELS: LL-REG-12v-5A-PB**



PRE-CHECK # 2: Connect Regulator ONLY to Solar panel and confirm Charging Status LED Turns On. (Battery is NOT yet connected)

**NOTE:** If both Pre-Checks are OK: Regulator is functioning correctly. Plug in both sides for normal operation.

FLASHING RED BATTERY LED: Likely result of a blown fuse, or missing spring within the fuse holder. Check/Replace

WARNING: Reverse connection will result in blown glass tube fuse: NOTE: glass tube fuse may disconnect under metal caps of fuse and may be difficult to visibly see that its blown/broken. If in doubt, replace.





Lake Lite Inc. 105 W Simon St Laotto, IN 46763 Phone: 260-918-2758 Fax: 260-918-3540 E-mail sales@lakelite.com

## Solar Charge Regulator MODELS: LL-REG-12v-5A-PB



## 24v Systems ONLY



## CHARGING

| TIME | LED COLOR         | DESCRIPTION                                                                                       |
|------|-------------------|---------------------------------------------------------------------------------------------------|
| Any  | RED - FLASHING    | Extremely Low Battery<br><b>OR (BLOWN FUSE)</b><br>OR (Backwards / No Connection)                 |
| Any  | RED - CONSTANT    | Very Low Battery Level –<br>Limit Battery Use                                                     |
| Any  | ORANGE - CONSTANT | Medium Battery Level –<br>Charge Battery