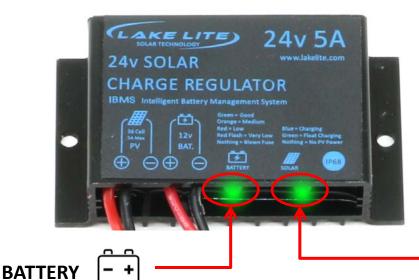

## CHARGING

| TIME | LED COLOR         | DESCRIPTION                                                                                       |
|------|-------------------|---------------------------------------------------------------------------------------------------|
| Any  | RED - FLASHING    | Extremely Low Battery<br><b>OR (BLOWN FUSE)</b><br>OR (Backwards / No Connection)                 |
| Any  | RED - CONSTANT    | Very Low Battery Level –<br>Limit Battery Use                                                     |
| Any  | ORANGE - CONSTANT | Medium Battery Level –<br>Charge Battery                                                          |
| Any  | GREEN - CONSTANT  | High Battery Level – Good!                                                                        |
| ANY  | GREEN - FLASHING  | Over Voltage Detected:<br>Regulator will correct back to<br>Green-Constant to protect<br>battery: |
| ANY  | OFF               | Blown Fuse_and or No Battery<br>Detected<br>Replace Fuse or Connect<br>Battery                    |

| TIME  | LED COLOR       | DESCRIPTION                                                       |
|-------|-----------------|-------------------------------------------------------------------|
| DAY   | BLUE - CONSTANT | (Charging) Fast Charging or<br>Bulk Charging                      |
| DAY   | GREEN-CONSTANT  | Float Charging                                                    |
| DAY   | OFF             | Check Solar Panel (Shorted / Bad or<br>No Connection / Bad Diode) |
| NIGHT | OFF             | Solar Panel is NOT Charging                                       |