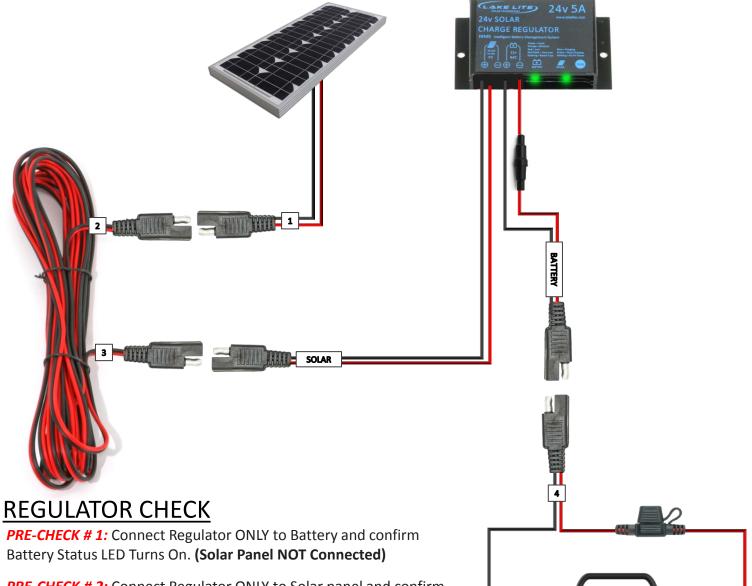

## Solar Charge Regulator **MODELS: LL-REG-12v-5A-PB**

PRE-CHECK # 2: Connect Regulator ONLY to Solar panel and confirm Charging Status LED Turns On. (Battery is NOT yet connected)

**NOTE:** If both Pre-Checks are OK: Regulator is functioning correctly. Plug in both sides for normal operation.

**PRE-CHECK # 1:** Connect Regulator ONLY to Batteries and confirm Battery Status LED Turns On.

\* NOTE (Solar Panel NOT Connected)

**PRE-CHECK # 2:** Connect Regulator ONLY to Solar panel and confirm Charging Status LED Turns On.

\* NOTE (Battery is NOT connected)

**NOTE:** If both Pre-Checks are OK: Regulator is functioning correctly.

**FLASHING RED BATTERY LED:** Likely result of a blown fuse, or missing spring within the fuse holder. Check/Replace.