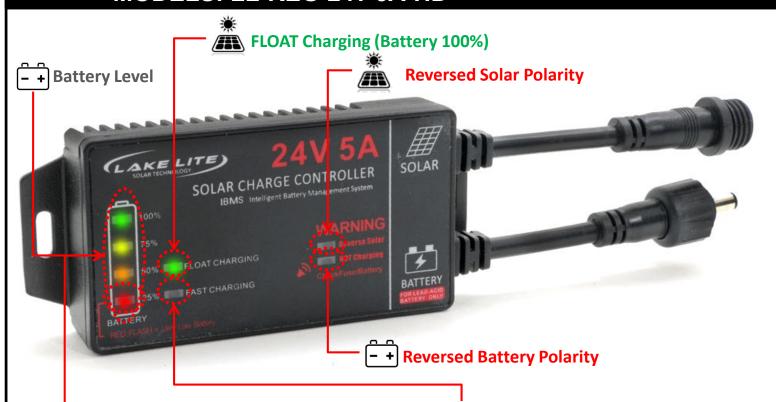

#### **BATTERY LED INDICATORS**

| LED COLOR         | DESCRIPTION                                           |
|-------------------|-------------------------------------------------------|
| GREEN - FLASHING  | Over Voltage Detected:<br>Regulator will self correct |
| GREEN - CONSTANT  | High Battery Level                                    |
| YELLOW - CONSTANT | Medium – High Battery level                           |
| ORANGE - CONSTANT | Medium Battery Level                                  |
| RED - CONSTANT    | Very Low Battery Level<br>Limit Battery Use           |
| RED - FLASHING    | Extremely Low Battery OR (BLOWN FUSE) & NOT CHARGING  |
| OFF               | Blown Fuse or No Power                                |

#### SOLAR LED INDICATORS

| TIME  | LED COLOR       | DESCRIPTION                                                 |
|-------|-----------------|-------------------------------------------------------------|
| DAY   | GREEN-CONSTANT  | Float Charging                                              |
| DAY   | BLUE - CONSTANT | Fast Charging                                               |
| DAY   | OFF             | No power from Solar Panel Check connections, & solar panel. |
| NIGHT | OFF             | Solar Panel is NOT Charging due to lack of sunshine         |

#### **WARNING**

## - + WARNING 🔊

### **Reverse Solar**

# **NOT Charging**

Solar Panel Polarity is reversed / backwards. Check & correct connections. Likely inside the black box on back of solar panel.

Check regulator is connected to battery correctly

**Check & Replace Blown Fuse** 