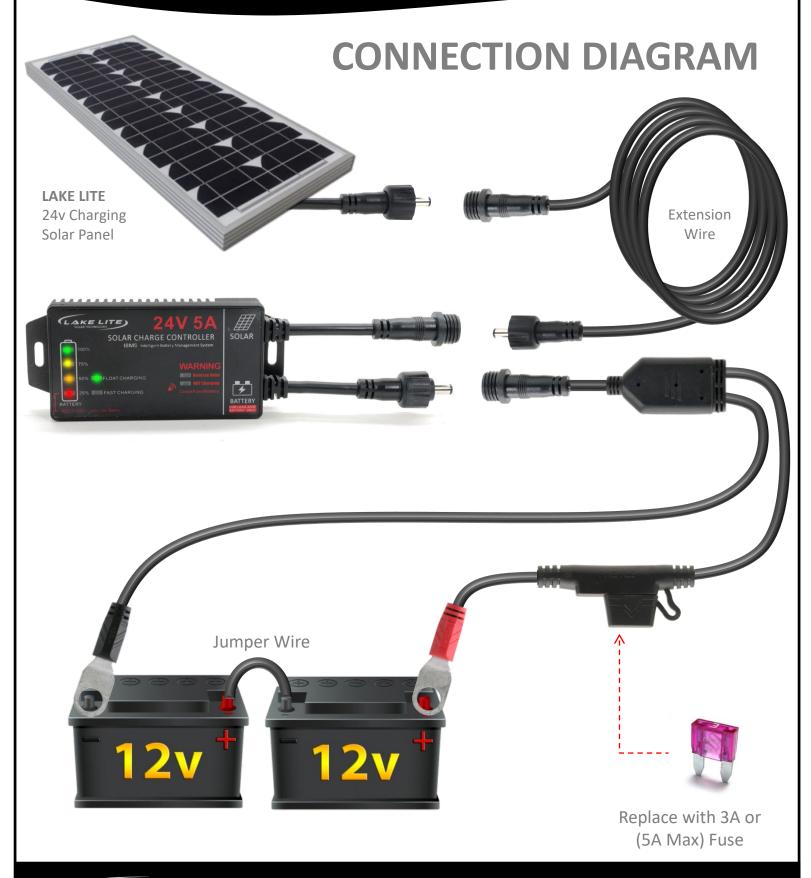

# Solar Charge Regulator MODELS: LL-REG-24v-5A-HD

Lake Lite Inc. 105 W Simon St Laotto, IN 46763 Phone: 260-918-2758
Fax: 260-918-3540
E-mail sales@lakelite.com

# Solar Charge Regulator **MODELS: LL-REG-24v-5A-HD**